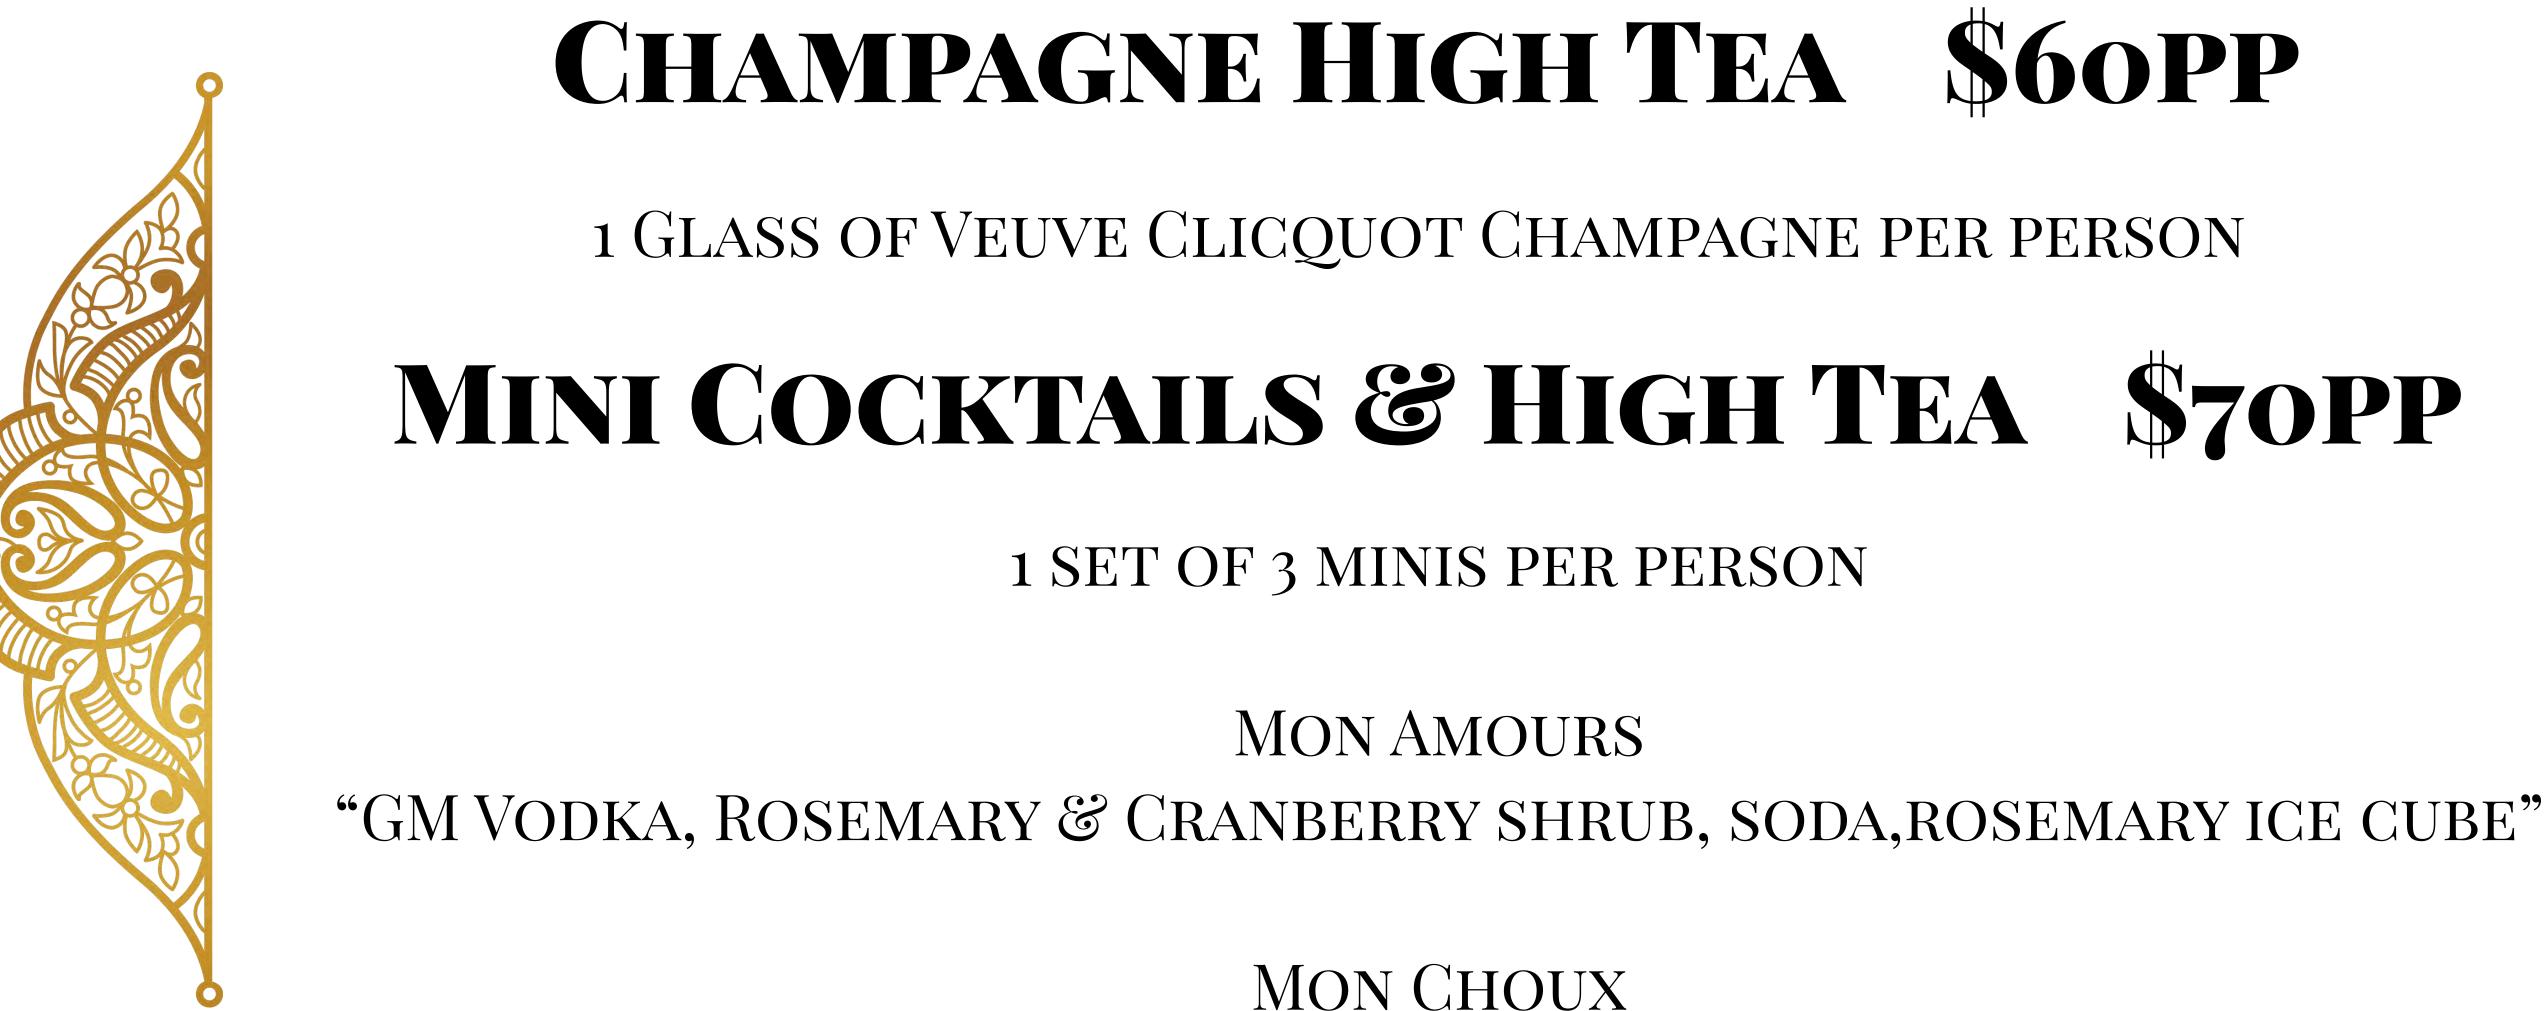

### GIN & HIGH TEA \$55PP

1 G&T PER PERSON "TANQUERAY GIN, SHOCHU, LIME, SUGAR, MATRIARCH FRUIT TEA"

"JAMESON WHISKEY, COFFEE, MAPLE SYRUP, CREAM, WHIPPING CREAM"

MON CHÉRIE "APPLE LIQUEUR, ELDERFLOWER, LIME, PASSION FRUIT, APPLE JUICE, MINT"